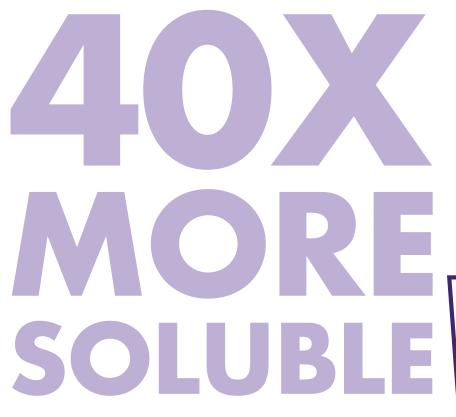

LUSTRIVA IS A COMPLEX THAT COMBINES BONDED ARGININE SILICATE WITH MAGNESIUM BIOTINATE